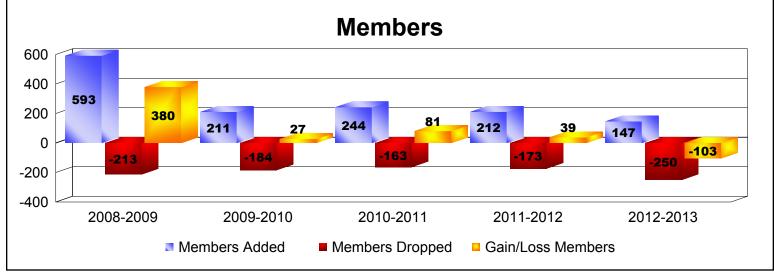

District 332 B

As of June 2013 Cumulative

| Year      | New<br>Clubs | Dropped<br>Clubs | Gain/<br>Loss<br>Clubs | New<br>Members | Charter<br>Members | Reinstate<br>Members | Transfer<br>Members | Total<br>Member<br>Added | Total<br>Members<br>Dropped | Gain/<br>Loss<br>Members |
|-----------|--------------|------------------|------------------------|----------------|--------------------|----------------------|---------------------|--------------------------|-----------------------------|--------------------------|
| 2008-2009 | 0            | 0                | 0                      | 588            | 0                  | 2                    | 3                   | 593                      | -213                        | 380                      |
| 2009-2010 | 0            | -1               | -1                     | 208            | 0                  | 2                    | 1                   | 211                      | -184                        | 27                       |
| 2010-2011 | 1            | 0                | 1                      | 221            | 20                 | 1                    | 2                   | 244                      | -163                        | 81                       |
| 2011-2012 | 0            | 0                | 0                      | 206            | 0                  | 3                    | 3                   | 212                      | -173                        | 39                       |
| 2012-2013 | 0            | -1               | -1                     | 142            | 0                  | 4                    | 1                   | 147                      | -250                        | -103                     |
| Average   | 0            | 0                | 0                      | 273            | 4                  | 2                    | 2                   | 281                      | -197                        | 85                       |