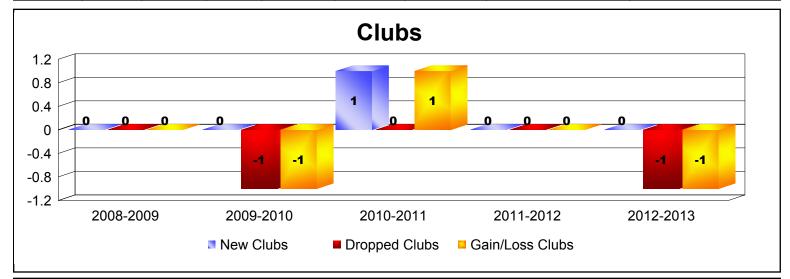

District 332 B

As of June 2013 Cumulative

| Year      | New<br>Clubs | Dropped<br>Clubs | Gain/<br>Loss<br>Clubs | New<br>Members | Charter<br>Members | Reinstate<br>Members | Transfer<br>Members | Total<br>Member<br>Added | Total<br>Members<br>Dropped | Gain/<br>Loss<br>Members |
|-----------|--------------|------------------|------------------------|----------------|--------------------|----------------------|---------------------|--------------------------|-----------------------------|--------------------------|
| 2008-2009 | 0            | 0                | 0                      | 588            | 0                  | 2                    | 3                   | 593                      | -213                        | 380                      |
| 2009-2010 | 0            | -1               | -1                     | 208            | 0                  | 2                    | 1                   | 211                      | -184                        | 27                       |
| 2010-2011 | 1            | 0                | 1                      | 221            | 20                 | 1                    | 2                   | 244                      | -163                        | 81                       |
| 2011-2012 | 0            | 0                | 0                      | 206            | 0                  | 3                    | 3                   | 212                      | -173                        | 39                       |
| 2012-2013 | 0            | -1               | -1                     | 142            | 0                  | 4                    | 1                   | 147                      | -250                        | -103                     |
| Average   | 0            | 0                | 0                      | 273            | 4                  | 2                    | 2                   | 281                      | -197                        | 85                       |